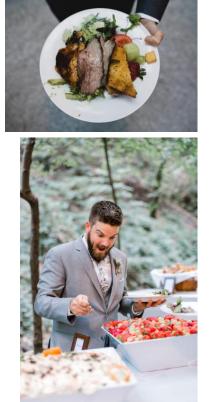

# **Buffet Style Dinner**

Includes unlimited house beer/wine/soft drinks/coffee + tea, 3 salads, 1 side & garlic bread. One china package per person is included.

| Vegetarian Penne Pasta (*choose 1 vegetarian sauce)         | \$80.95    |  |
|-------------------------------------------------------------|------------|--|
| Chicken Milano                                              | \$81.95    |  |
| Santa Maria Steak (carving station)                         | \$82.95    |  |
| Chicken Milano & Santa Maria Steak                          | \$83.95    |  |
| Chicken Milano, Santa Maria Steak & Pasta*                  | \$84.95    |  |
| Salmon (available as an add-on)                             | +\$10.00pp |  |
| *Pasta sauces: Pesto, Marinara, Butter & Garlic, or Alfredo |            |  |

<u>Select 3 of 6 Salads</u> Fresh Garden with Italian Dressing Classic Caesar Salad Pineapple Cranberry Coleslaw Fresh Fruit Salad Pasta Verde Salad Potato Salad <u>Select 1 of 4 Sides</u> Wild Rice Pilaf Petite Roasted Red Potatoes Mesquite Grilled Vegetables Penne Pasta (choice of sauce) \*Add a 2<sup>nd</sup> side for +\$5pp